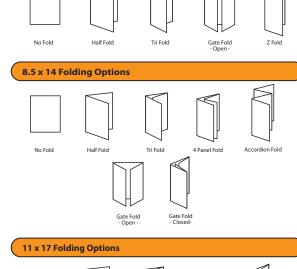

Our brochures come in a wide range of sizes and folding options. All brochure fronts are full color. The back side can be blank, printed in black ink or full color. For a glossier, more lustrous finish and protection against wear and tear, we can add a scuff-resistant aqueous coating.

8.5 x 11 Folding Options

Above pricing does not include folding. Add 1¢ per piece for folding. (g)