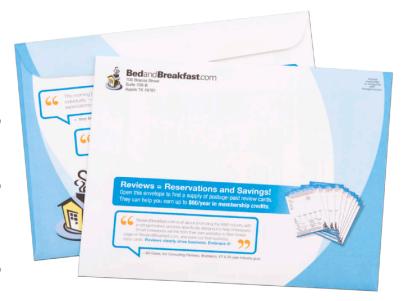

## **Stationery**

Full-color custom stationery is a great way to show off your company. Our laser-safe stock ensures that everything you print on your letterhead will look its best.

Letterhead and envelopes can be ordered in matching quantities or separately. Need more room in your envelopes? We offer larger booklet envelopes in two sizes. Choose from standard glue flap or convenient Peel & Seel® varieties.

Letterhead and #10 envelopes are printed full color with full bleed on one side. Our featured stock is Hammermill 70# Lustre. This ultra-smooth stock shows off your full-color design beautifully, and is guaranteed laser-safe.

| 9 x 12 Booklet                 | Envelopes      | 500    | 1,000  | 2,500    | 5,000    | 10,000   |     |
|--------------------------------|----------------|--------|--------|----------|----------|----------|-----|
| 28# Uncoated                   | d (70#)        |        |        |          |          |          |     |
| Glue Seal                      | <b>(X)</b>     | 494.18 | 588.33 | 870.76   | 1,341.49 | 2,282.95 | (d) |
| Peel & Seel®                   | <b>(*)</b> (X) | 541.00 | 681.96 | 1,104.85 | 1,809.67 | 3,219.31 |     |
| 24# Uncoated                   | d (60#)        |        |        |          |          |          |     |
| Glue Seal                      | <b>(X)</b>     | 483.78 | 567.52 | 818.74   | 1,237.45 | 2,074.87 | (d) |
| 9.5 x 12.625<br>Booklet Envelo | pes            | 500    | 1,000  | 2,500    | 5,000    | 10,000   |     |
| 28# Uncoated                   | d (70#)        |        |        |          |          |          |     |
| Glue Seal                      | <b>(X)</b>     | 556.63 | 706.47 | 1,155.99 | 1,905.18 | 3,403.56 | (d) |
| Peel & Seel®                   | <b>(X)</b>     | 504.61 | 602.43 | 895.89   | 1,384.98 | 2,363.16 |     |