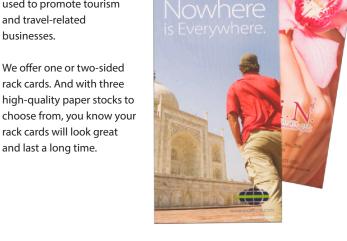

## **Postcards**

Make a big splash without breaking the bank! Postcard marketing is a low-cost tool you can use to get new customers and to bring existing customers back. Try going BIG with an oversized postcard (6 x 9 or 6 x 11) for maximum impact, or go for a broad reach with 4 x 6 postcards that take advantage of lower postal rates. Whatever your approach, postcards should be a staple in your marketing efforts.

We offer one and two-sided cards in a variety of sizes and stocks – with brilliant full-color printing available on one or both sides. When you're ready to mail them, save time and money with our Mailing Services. See page 14 for details.

We offer an array of cards to meet the specific needs of your business. Choose from different paper stocks, coatings and sizes to get just the right look and feel.