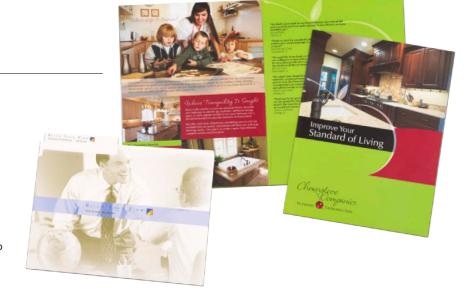

## **Brochures**

A good brochure is the workhorse of your marketing campaign. Take them to meetings, pass them out at trade shows, mail them to potential customers, or place them at related businesses. For a professional look, you can't go wrong with a glossy, full-color brochure.

Our brochures come in a wide range of sizes and folding options. All brochure fronts are full color. The back side can be blank, printed in black ink or full color. For a glossier, more lustrous finish and protection against wear and tear, we can add a scuff-resistant aqueous coating.