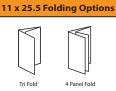

Our brochures come in a wide range of sizes and folding options. All brochure fronts are full color. The back side can be blank, printed in black ink or full color. For a glossier, more lustrous finish and protection against wear and tear, we can add a scuff-resistant aqueous coating.